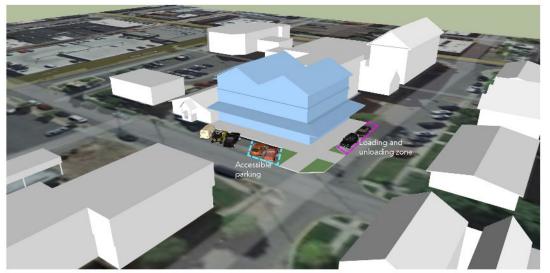

## **Be Beloit: Visioning & Riverfront Redevelopment**

**Visioning for Downtown Revitalization:** Evaluate & analyze brownfields and underperforming sites, streetscapes, and connections to the adjacent Chautauqua Park

#### Outcomes

- Redeveloping Chautauqua Park; emphasis on improving access
- Enhancing downtown civic space and infrastructure
- New branding and wayfinding strategy
- Extending the City's trail network