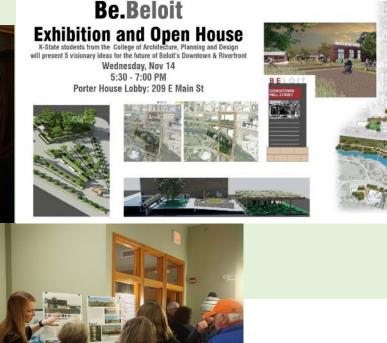

## **Be Beloit: Visioning & Riverfront Redevelopment**

**Visioning for Downtown Revitalization:** Evaluate & analyze brownfields and underperforming sites, streetscapes, and connections to the adjacent Chautauqua Park

#### Outcomes

- Redeveloping Chautauqua Park; emphasis on improving access
- Enhancing downtown civic space and infrastructure
- New branding and wayfinding strategy
- Extending the City's trail network