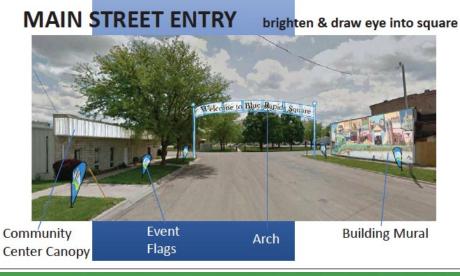

### **BLUE RAPIDS COMMUNITY VISIONING REVITALIZING THE SQUARE**

## **BLUE RAPIDS COMMUNITY VISIONING REVITALIZING THE SQUARE**

#### RECLAIMING THE STREET & REDUCING BLACKTOP

CURB EXTENSIONS

> IN-ROAD PLANTING ISLANDS

INCREASE SAFEY INCREASE GREEN DECREASE HEAT ISLAND EFFECT SUPPORT STORM WATER MANAGEMEN