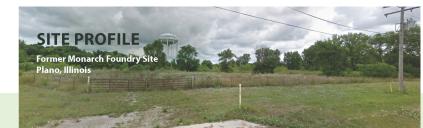

#### OVERVIEW

In Plano, Illinois local government and community stakeholders are ager to pursue revitalization of the former Monarch Foundry Site (Site), located just east of the City's downtown area. The vacant 8.6-acre Site is ready for redevelopment and with support from the Technical Assistance to Brownfields (TAB) Program at Kansas State University (KSU), the City gathered community input to help guide redevelopment planning during a May 2019 visioning workshop.

From 1933 until 1974, the Monarch Foundry fabricated gray iron and semi-steel castings. Since its closure the site remained vacant. To advance revitalization of the area, the City of Plano purchased the site in 2007 and demolished former facility buildings on the Site in 2015 to prepare the area for redevelopment.

#### BACKGROUND

The site includes three separate parcels encompassing 8.6 acres located at the eastern entrance of the City's downtown area. Surrounding land uses include the BNSF railroad to the north, Illinois state highway Route 34 to the south the Big Rock Creek River to the east and Plano Moldings industrial facility and outlet store to the west. Site properties are zoned B-5 Service Business District.

Zoning B-5 is the least restrictive commercial zoning classification in Plano and permits a range of highway commercial retail, light industrial, recreational, and community service uses. The property is currently covered in natural vegetation, and concrete slabs remaining from the demolished foundry buildings are still in place.