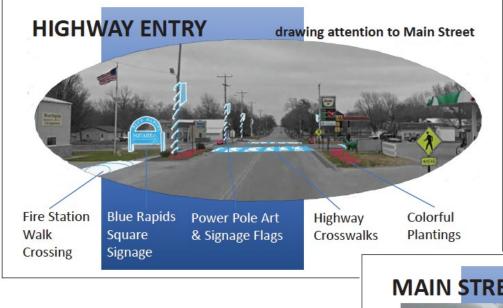

### **BLUE RAPIDS COMMUNITY VISIONING REVITALIZING THE SQUARE**

## **BLUE RAPIDS COMMUNITY VISIONING REVITALIZING THE SQUARE**

#### RECLAIMING THE STREET & REDUCING BLACKTOP

CURB EXTENSIONS

> IN-ROAD PLANTING ISLANDS

INCREASE SAFEY INCREASE GREEN DECREASE HEAT ISLAND EFFECT SUPPORT STORM WATER MANAGEMEN