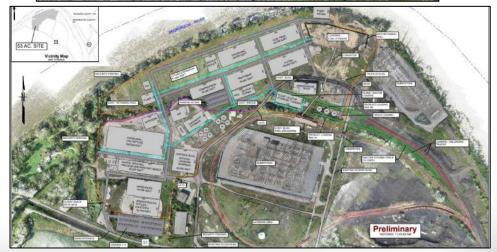

#### OVERVIEW

In Plano, Illinois local government and community stakeholders are ager to pursue revitalization of the former Monarch Foundry Site (Site), located just east of the City's downtown area. The vacant 8.6-acre Site is ready for redevelopment and with support from the Technical Assistance to Brownfields (TAB) Program at Kansas State University (KSU), the City gathered community input to help guide redevelopment planning during a May 2019 visioning workshop.

#### BACKGROUND

The site includes three separate parcels encompassing 8.6 acres located at the eastern entrance of the City's downtown area. Surrounding land uses include the BNSF railroad to the north, Illinois state highway Route 34 to the south the Big Rock Creek River to the east and Plano Moldings industrial facility and outlet store to the west. Site properties are zoned B-5 Service Business District.