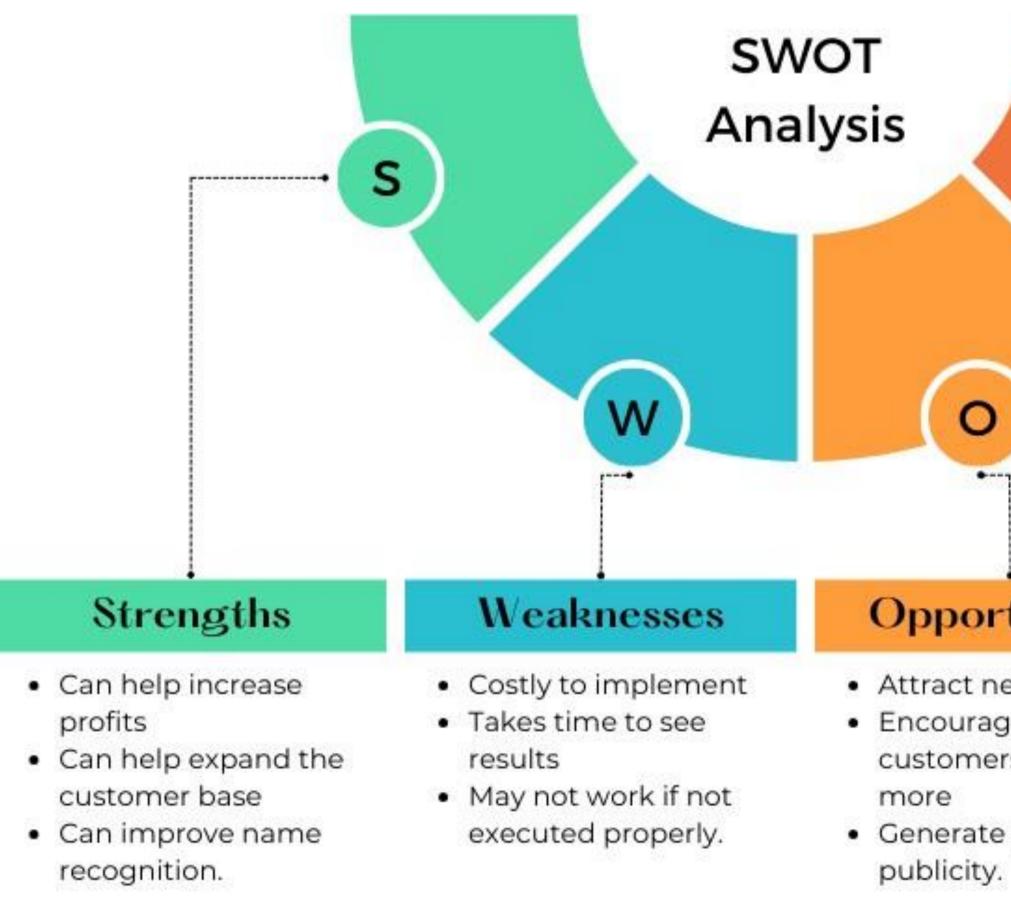

## **Opportunities**

Threats

- Attract new investors Encourage existing customers to spend
- Generate positive

- Not all growth strategies are successful
- May require a lot of upfront investment
- May cause disruptions to the business.

## The Opportunity

The Threats