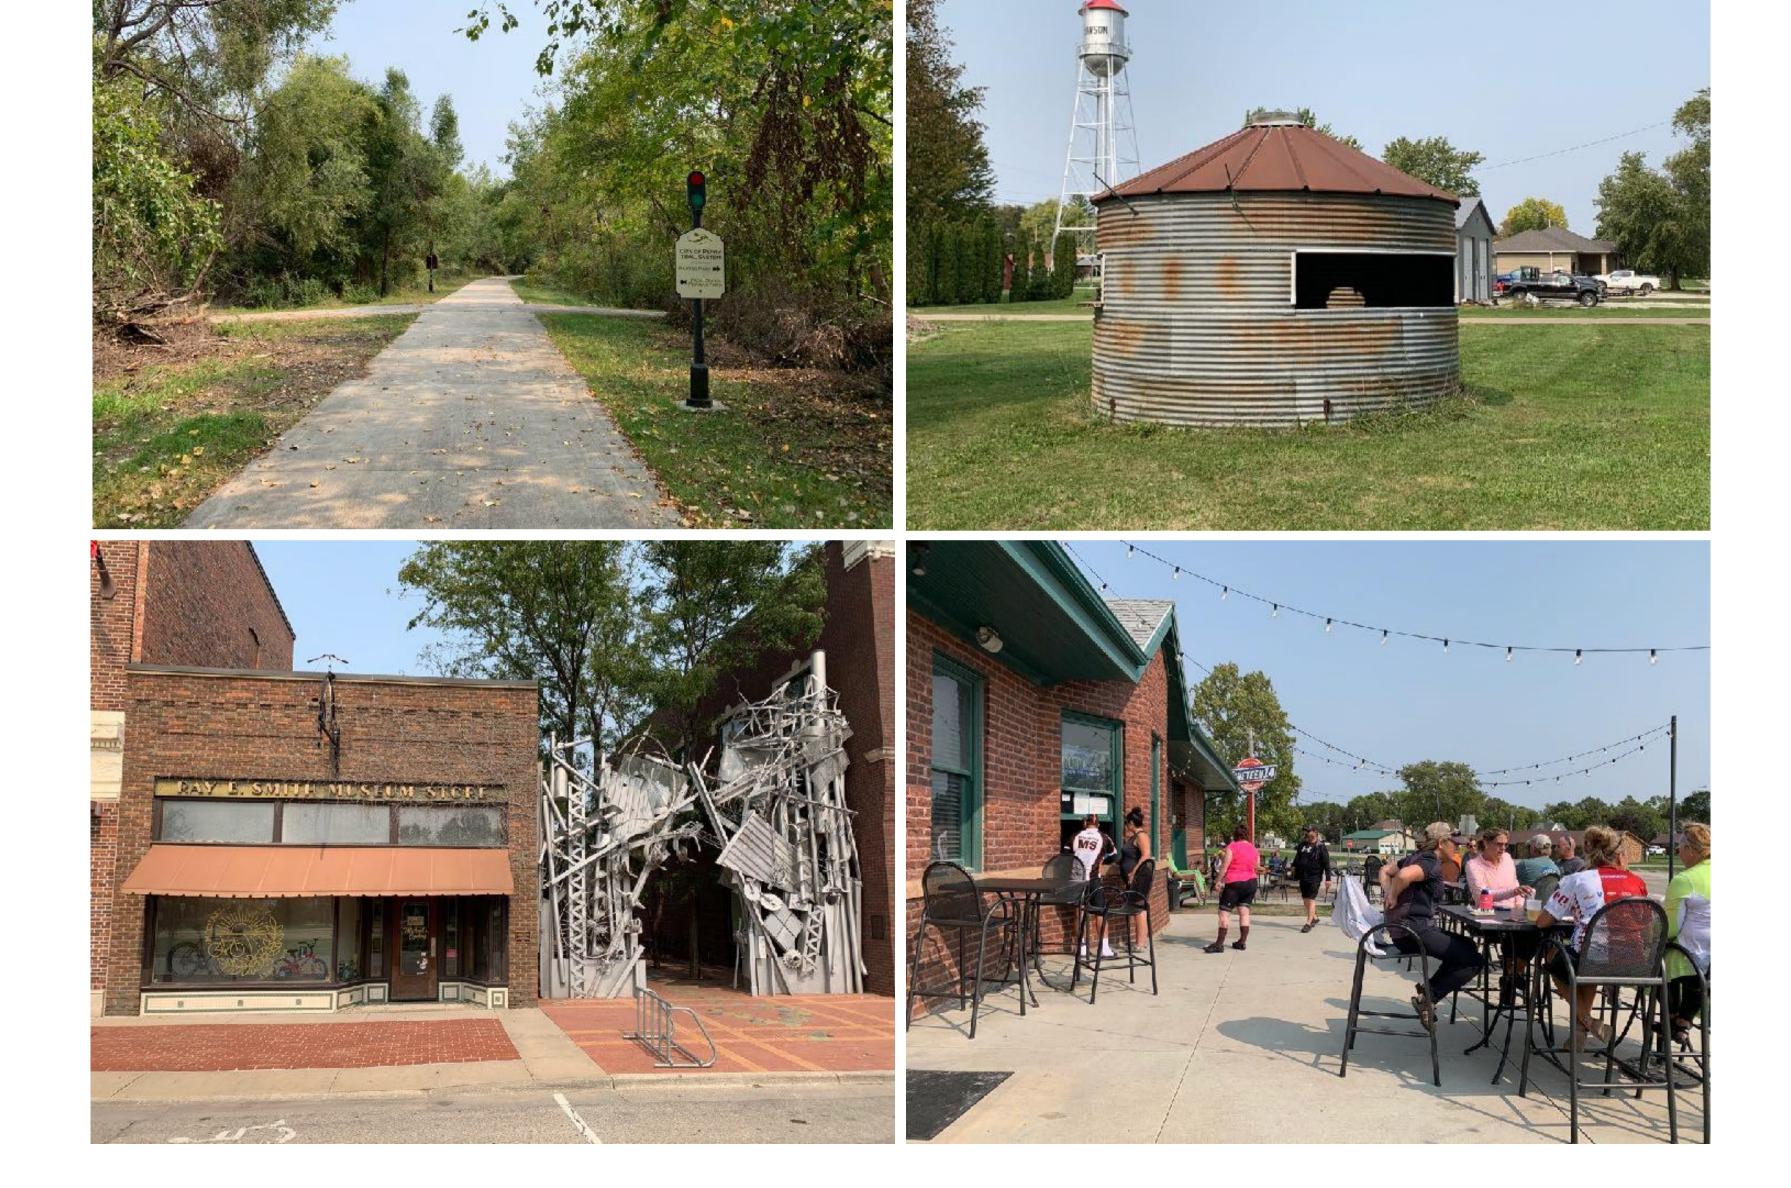

## **How Can Trails Transform Communities?**

# What Makes a Trail Town?

## **Physical Infrastructure**

- Trails / Maintenance
- Signage
- Bike Parking
- Bike Lanes
- Shelters
- Water Access
- Accessibility Features
- Trailhead Parking
- Lodging / Camping
- Connections to local businesses